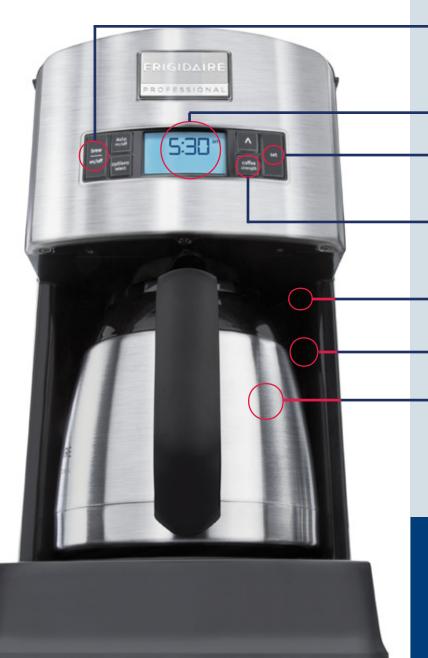

## Features:

- **Powerplus™ Brewing System** delivers maximum flavor by evenly distributing hot water over ground coffee beans so the flavor has time to build and develop.
- Pro-Select™ LCD Display is easy-to-read.
- 24-Hour Programmable Start Option makes coffee brewing a seamless part of any morning routine.
- **Coffee Strength Selector** takes the guesswork out of brewing the perfect cup with settings from regular to strong.
- Water Filtration System assures better-tasting coffee cup after cup.
- Side-View Water Level Indicator allows easy viewing for simple preparation.
- Stainless-Steel Thermal Carafe is durable, insulated and keeps coffee hot and flavorful.